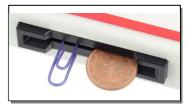

## **COPYTRON® PAYSI-COPY**

Simple operation with 4 short-stroke keys and LC display with plain text menu

Mechanical shutter most effectively prevents the insertion of foreign objects

the cards can be inserted in **all 4 directions** 

The operation is very easy to use and does not require any training time. When inserting the cards, there is no need to pay attention to the direction. This guarantees excellent acceptance by the users. If the users are satisfied, so are your customers.