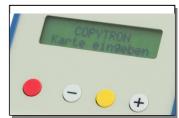

## **COPYTRON® PAYSI-COPY**

Simple operation with 4 short-stroke keys and LC display with plain text menu

Mechanical shutter most effectively prevents the insertion of foreign objects

the cards can be inserted in **all 4 directions** 

The operation is very easy to use and does not require any training time. When inserting the cards, there is no need to pay attention to the direction. This guarantees excellent acceptance by the users. If the users are satisfied, so are your customers.