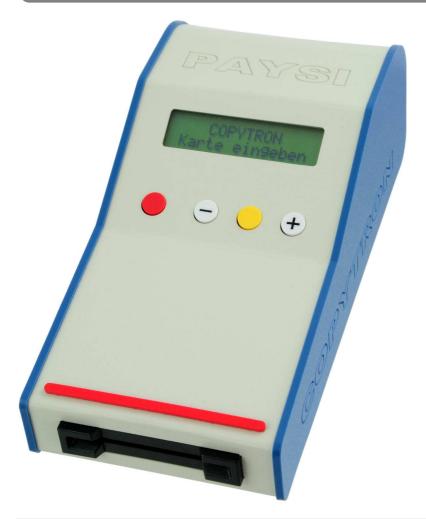

## **COPYTRON® PAYSI-COPY**

Simple operation with 4 short-stroke keys and LC display with plain text menu

Mechanical shutter most effectively prevents the insertion of foreign objects

the cards can be inserted in **all 4 directions** 